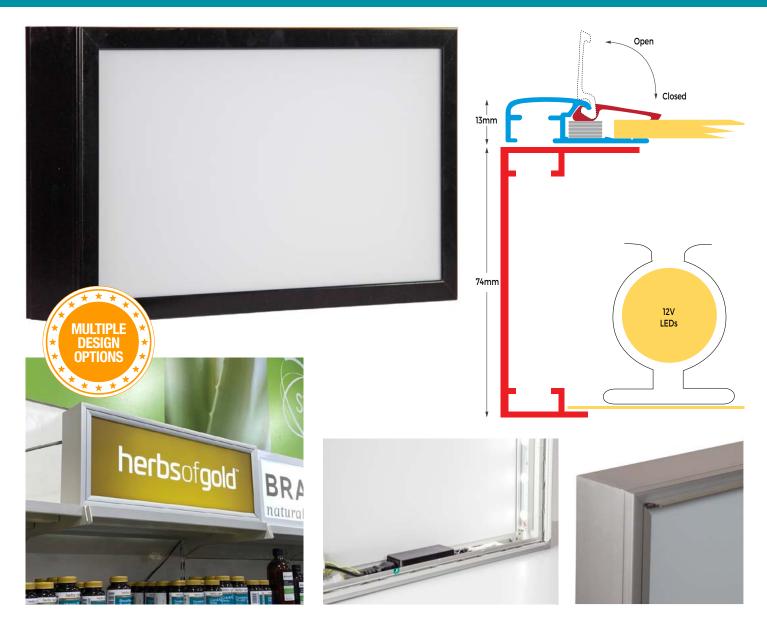

#### SINGLE/DOUBLE SIDED LIGHT BOX UP TO 3X2M

- Fitted with any of the EASY LOADER or UniLOADER snap frames
- Front Loading
- Lighting from the EdgeMax LED strips along sides
- Single or double sided
- Tamper resistant snap
- Wide range of colours and finishes
- Can be two-toned to suit corporate image
- Non-reflective or clear overlay
- Clear acrylic overlay for outdoor use
- Australian Made
- Colour options include silver, polished gold & silver front face, wood grain front face. Custom colours also available.

## **SPECIFICATIONS**

- 74mm deep light box fitted with any of our snap frames
- Double sided 92mm to 105mm deep
- EdgeMax LEDs
- Lightweight, aluminium construction
- Corrosion resistant
- Rebated box available for flush mounting into bulkhead installations
- "Multi face on single box" option available for menu boards
- "Face only" option to fit existing slimline light box
- Sizes from A4 up to 3000x2000mm