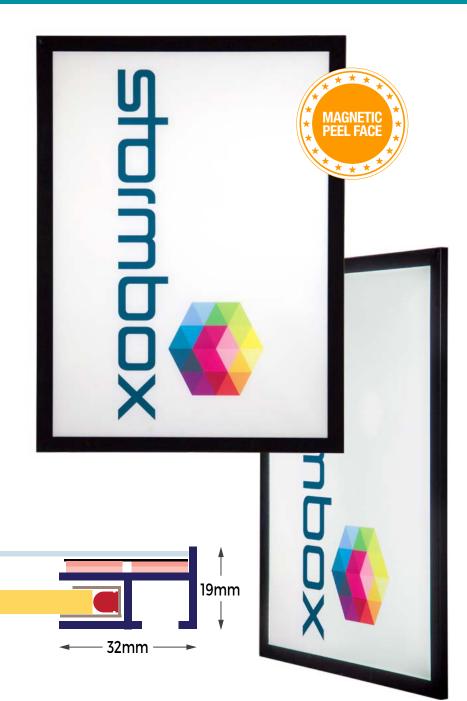

### MAGNETIC PEEL FACE ULTRA SLIM LIGHT BOX

- Magnetic peel face
- Totally flush face light box
- Acrylic overlay held in place with magnets
- Multiple light boxes can be butted up against each other
- Can be recessed
- Tamper safe
- Change your poster in seconds
- Acrylic overlay is "peeled off" with the aid of a suction cap
- Aluminium weather resistant corrosion free
- Eco-friendly
- Low power consumption
- Available in standard A0 to A3 sizes ex stock and custom sizes
- Colour option (in stock): Silver anodised frame with silver painted border, Black frame with black painted border
- Custom colours are also available

### **SPECIFICATIONS**

- 32mm wide, 19mm thick
- LED edge lit light box
- Front loading
- Runs on 12V, very economical
- External power cable and plug
- Acrylic overlay held in place with magnets
- Easily opened with a suction cap
- Max custom size 2440x1220mm and 3080x1040mm
- Standard colour option: silver anodised frame with silver painted border, black frame with black painted border
- Custom colours are also available on request