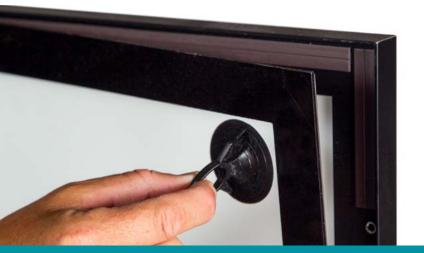

### MAGNETIC PEEL FACE ULTRA SLIM LIGHT BOX

- Magnetic peel face
- Totally flush face light box
- Acrylic overlay held in place with magnets
- Multiple light boxes can be butted up against each other
- Can be recessed
- Tamper safe
- Change your poster in seconds
- Acrylic overlay is "peeled off" with the aid of a suction cap
- Aluminium weather resistant corrosion free
- Eco-friendly
- Low power consumption
- Available in standard A0 to A3 sizes ex stock and custom sizes
- Colour option (in stock): Silver anodised frame with silver painted border, Black frame with black painted border
- Custom colours are also available

### **SPECIFICATIONS**

- 32mm wide, 19mm thick
- LED edge lit light box
- Front loading
- Runs on 12V, very economical
- External power cable and plug
- Acrylic overlay held in place with magnets
- Easily opened with a suction cap
- Max custom size 2440x1220mm and 3080x1040mm
- Standard colour option: silver anodised frame with silver painted border, black frame with black painted border
- Custom colours are also available on request