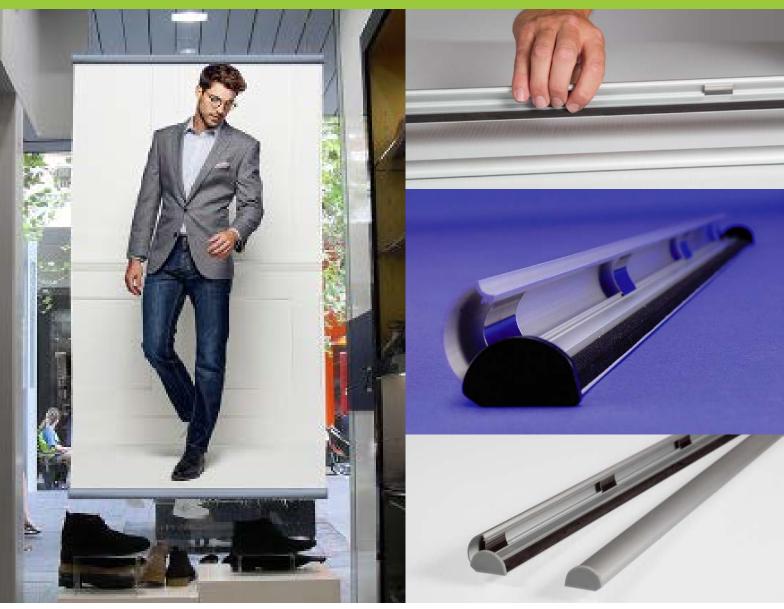

# POSTER HANGERS EASY LOADER SNAP RAIL POSTER HANGER

#### **EASILY SUSPENDED TO DISPLAY 2 SIDES**

- Locally manufactured 25mm wide snap grip poster hanger rails
- Super quick and simple to operate
- Re-useable and durable
- Available off the shelf
- Can be supplied in kit form
- Top rail supplied with hangers
- Can be wall mounted or suspended
- Colour options include silver
- Custom colours also available

# **SPECIFICATIONS**

- 25mm easy Snap grip
- Plastic end caps
- Top rail with 2 hanging hooks
- Flat backed design (hangs flush against walls)
- Manufactured in Australia
- Custom sizes and colours available