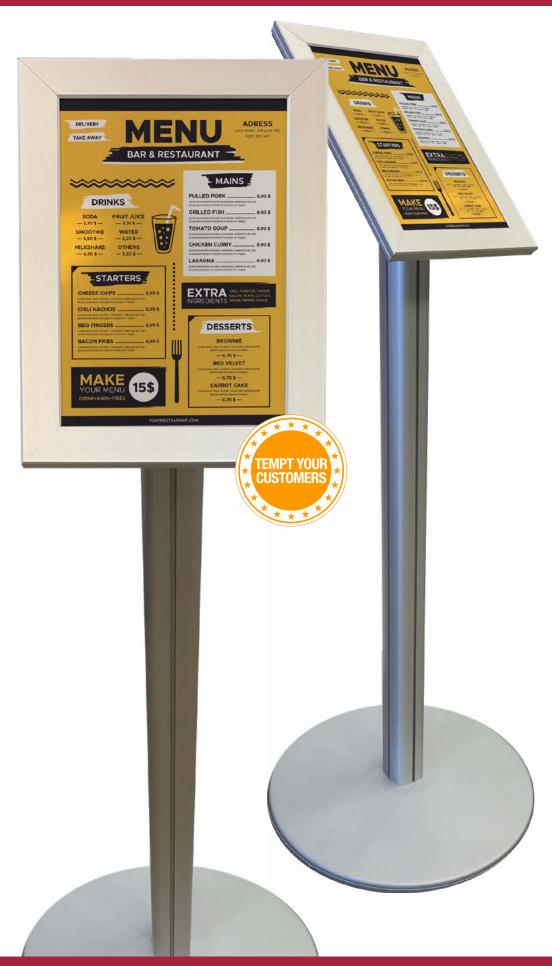

# **MENU DISPLAY STAND**

## **BUDGET VERSION OF NOTIFIER STAND**

- Ideal for displaying frequently changing information such as menus, special offers and new product launches
- Display stand fitted with snap lock EASYLOADER poster frame
- Standard versions with aluminium pole, spun or solid base, A4 or A3 UniLoader snap frames
- Frames can be lit up with internal LEDs
- Option of light base for easy movement
- Option of heavy base for more stability
- Customized options available
- Made in Australia
- Colour options include silver
- Custom colours also available.

#### **SPECIFICATIONS**

- Menu stand fitted with snap lock EASY LOADER poster frame
- A4 or A3 landscape poster frame
- Poster stand for indoor and outdoor use
- Single uprights
- Optional spun or solid base
- Can be customized to specific requirements
- LEDs optional