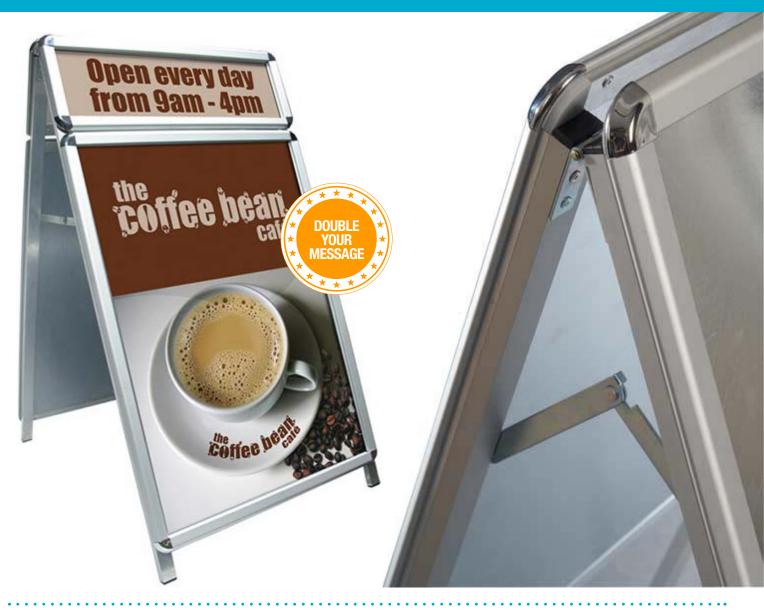

# **A-MASTER PLUS A-FRAME**

#### ADDITIONAL FRAME HEADER

- Sturdy A-Frame Poster stand with additioanl snap poster frame header
- For indoor and outdoor use
- Natural anodised frame with bright chrome round corners as standard
- Galvanised steel back panel for strength and improved stability
- Folds flat for storage and shipping
- We can also supply EASY LOADER snap frames fitted to steel A-Frames customised to your requirements
- Can be two-toned to suit corporate image
- Chalkboard option with clear overlay
- Colour options include silver.

#### **SPECIFICATIONS**

- Snap lock poster frame
- Non-reflective or clear overlay
- Black plastic end caps feet
- Natural anodised frame with bright chrome round corners as standard
- Antiglare PVC cover sheets
- Steel locking strut to hold the A-Frame open
- Individually packed in cardboard cartons for shipping
- No assembly required
- Can be custom made if quantity is sufficient