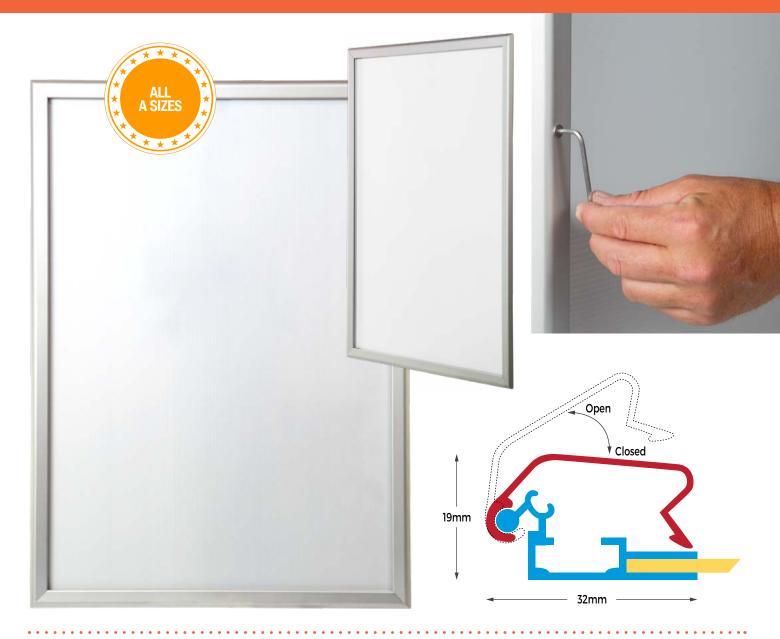

# **ALLEN KEY LOCKABLE SNAP FRAME**

### STOPS UNAUTHORISED ACCESS TO YOUR POSTERS

- Cheap alternative to the SlimLock Key Lockable Poster Frame
- Four sides closed sequentially, last side secured with a single Allen head security screw
- Change your poster in seconds
- Clear overlay holds your poster flat
- Standard sizes kept in stock
- Custom sizes available if quantity is sufficient
- Competitive prices
- Probably the biggest range and stocks in Australia
- Standard colour option: Silver

# **SPECIFICATIONS**

- 32mm wide snap frame
- The 4 sides are closed sequentially
- Anti-glare PVC cover sheet
- Stocked sizes from A4 to A0 (square corners)

# ADDITIONAL INFORMATION

- A4 (210x297mm)
- A3 (297x420 mm)
- A2 (420x594mm)
- A1 (594x841mm)
- A0 (841x1189mm)
- Silver