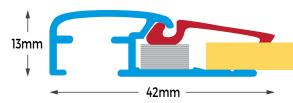

## **SPECIFICATIONS**

- 42mm wide, 13mm thick snap frame
- Can accept material to a thickness of 8mm
- Fitted with 3mm coreflute backing and 1mm clear PVC overlay
- 2mm non-reflective or clear acrylic overlay available for outdoor use
- Ideal for use on the face of backlit light boxes
- Opal acrylic backing for backlit displays