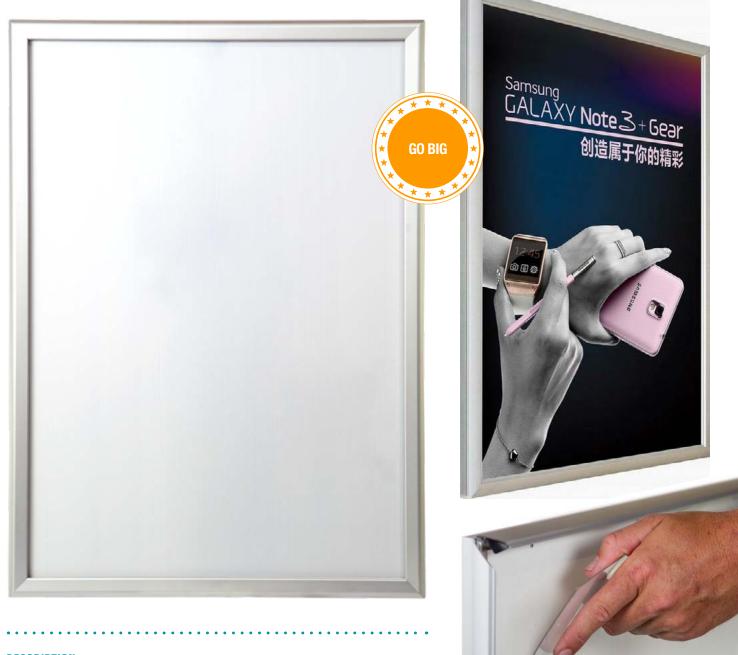

#### HUGE LIGHT BOX WITH EASY-TO-USE SNAP FRAME

- Extremely slim unit
- Extra large sizes
- Front loading
- Snap open poster frame light box
- Safe and economical to run
- Overlay is included to hold posters flat and secure and to keep it free of dust and dirt
- Colour option: Silver

## **SPECIFICATIONS**

- 35mm wide, 23mm thick snap frame
- Front loading snap frame
- Robust 24V DC adapter
- Low energy consumption

#### **ADDITIONAL INFORMATION**

- 1500x1000 mm
- 1800x1200 mm
- Silver

**sales@snapperdisplay.com.au** 

W snapperdisplay.com.au