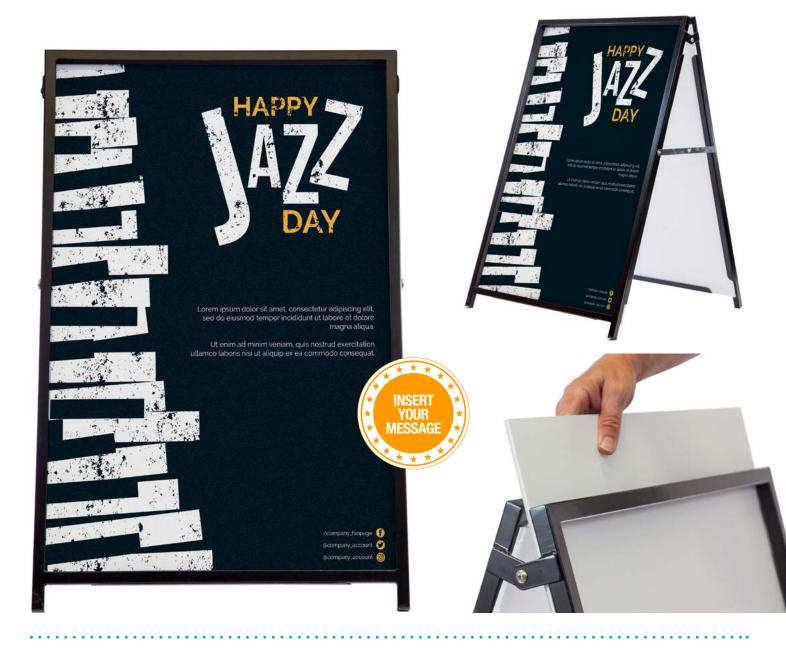

## LIGHTWEIGHT, WATERPROOF AND GREAT FOR OUTDOOR USE

- Corflute Insert A-Frames are manufactured to last many years
- Durable light weight sign is easily transported
- Corflute panels are inserted by sliding them in from the top
- Indoor and outdoor use
- Colour option: Black

## **SPECIFICATIONS**

- Signage display stand for indoor and outdoor use
- · Corflute signage not included
- Fully welded steel frame
- Zinc phosphate pre-treated and polyester powder coated steel stand
- Double sided
- Locking stay
- Stainless steel hinge
- 20mm Square tube with 1.2mm wall thickness
- Black plastic feet
- Individually packed in cardboard cartons