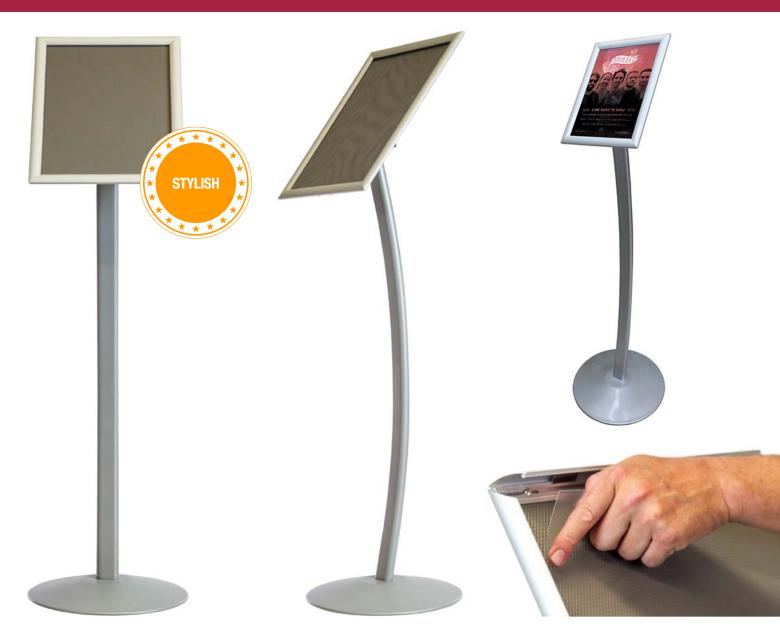

#### STYLISH CURVED DISPLAY STAND

- This beautifully designed display stand has a small footprint and looks impressive
- Sturdy metallic base and a stylish oval tube
- Snap frame with mitred corners mounted securely at the top
- Suggested for indoor use
- Standard option: Silver with A3 portrait frame
- Custom options for bulk orders: Black with A4 portrait, A3 portrait and A3 landscape frame

# SPECIFICATIONS

- Standard version: Silver, A3 portrait frame
- Custom option: Black, A4 portrait, A3 portrait, A3 landscape frame
- 25mm snapframe with mitred corners
- Approx. weight 4.0kg in total
- Approx. height 1220mm
- 356mm diameter base
- 1 box set packed in approx. 1100x470x100mm (4.5kg)