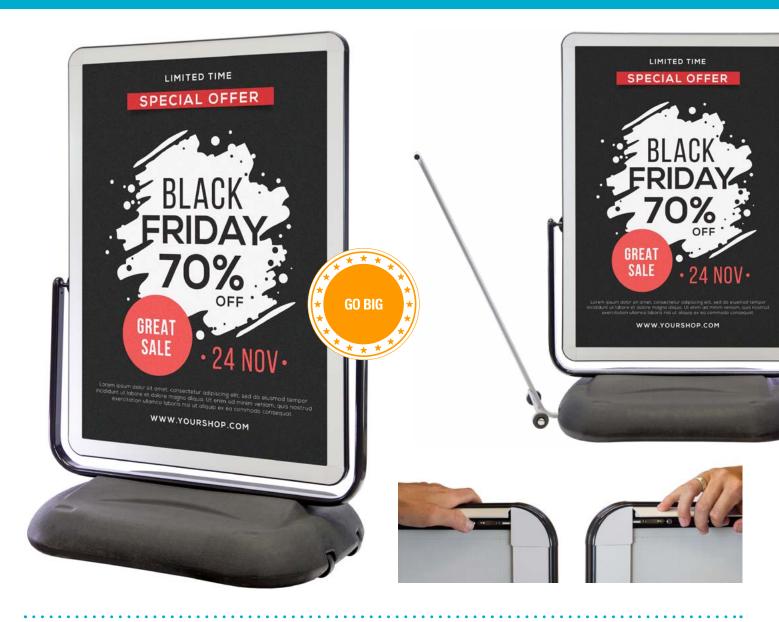

# **CYCLONE FORECOURT STAND**

### HUGE. ATTENTION GRABBING SIGN WITH STABLE BASE

- Strong and sturdy units
- Can display large posters or signs
- Indoors as point of purchase displays, and for on-street advertising
- Robust and rigid water-fillable base for optimum stability, with in-built wheels
- Counter-balanced panel deflects wind safely and creates interest through movement
- Rounded corners throughout for safety
- · Front-opening snapframes for quick and easy of poster
- Colour option: Frame: white, Steel cradle: black, Part-recycled HDPE base: black

#### **SPECIFICATIONS**

- Double-sided 1000x1500mm
- Double-sided 844x1192mm
- Thick 700 micron PET poster cover gives excellent clarity, fixed along top edge
- Easy to assemble instructions included
- Fully recyclable polypropylene back panels, aluminium frames, PET poster covers, steel cradle and part-recycled HDPE base