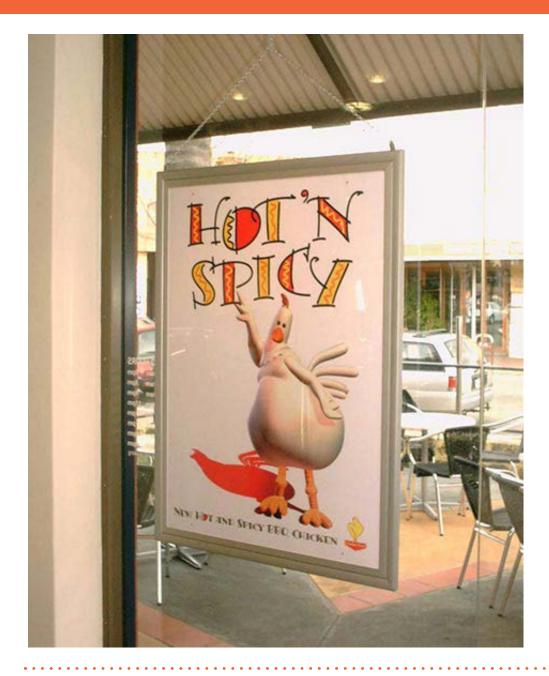

## IDEAL FOR CEILING SUSPENSION IN SHOP WINDOWS

- Can be easily be fitted with attachments or with cable systems for hanging displays
- Tamper resistant snap
- Wide range of colours and finishes
- Can be two-toned to suit corporate image
- Non-reflective or clear overlay
- Clear acrylic overlay for outdoor use
- Can be edge lit using LEDs
- Chalkboard option—with clear overlay
- Can be fitted with the wider Classic inner/ snap section
- Used in double-sided display stands
- Colour options include silver. Custom colours also available.