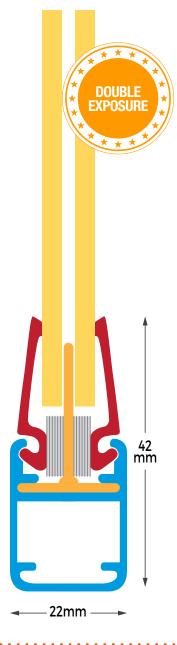

## **SPECIFICATIONS**

- 43.5mm wide, 18.5mm thick. Can accept material to a thickness of 8mm
- Normally fitted with 5mm coreflute backing and 1mm clear PVC overlay
- 2mm acrylic overlay available
- Fitted with Mini Snap up to A1 size
- Larger frames fitted with the wider Classic EASY LOADER snap frames
- Can be hung from the top or the sides using cable systems