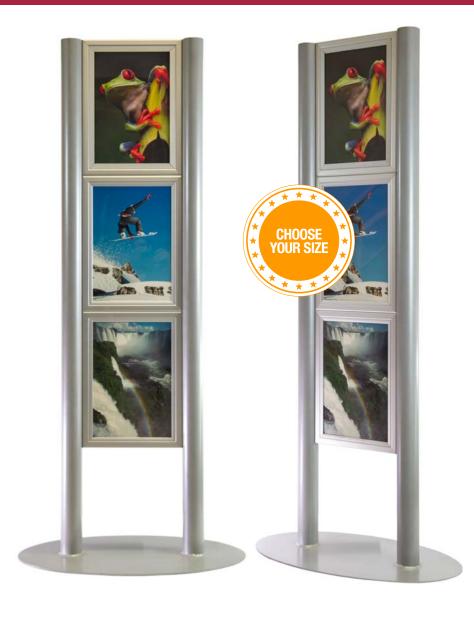

## VARIETY OF OPTIONS OF SINGLE OR MULTIPLE SNAP Frames and light boxes

- Single sided or double sided
- Normally fitted with 3 off A3 snap lock poster frames or light boxes
- Can also be fitted with one or more frames to any size
- Poster frames can be made to any size
- Can have single or multiple frames either landscape or portrait
- Tamper resistant snap frames
- Allen key lockable snap frames
- Key lockable poster frame
- Key lockable magnetic notice board / white board
- Frames can be edge lit using LEDs
- Can be fitted with Executive light boxes
- Australian made
- Standard colour option: Silver
- Custom colours also available

#### **SPECIFICATIONS**

- Normally fitted with 3 off A3 portrait double sided snap frames, A1 or A2 optional
- 1800mm tall pole, custom sizes optional
- Oval base (5mm), powder coated
- Custom poster sizes
- 5mm Coreflute backing loose piece is easily replaced
- 1mm PVC overlay or 2mm clear acrylic if exposed to sunlight
- 2 off 60x60mm poles, natural anodised
- 2 off chrome end caps
- Can be made taller, shorter, wider or narrower
- Normally has an oval base but any shape can be made
- Can be 2 toned outer and inner frame profiles can be different colours