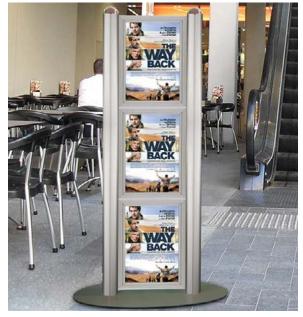

## VARIETY OF OPTIONS OF SINGLE OR MULTIPLE SNAP Frames and light boxes

- Single sided or double sided
- Normally fitted with 3 off A3 snap lock poster frames or light boxes
- Can also be fitted with one or more frames to any size
- Poster frames can be made to any size
- Can have single or multiple frames either landscape or portrait
- Tamper resistant snap frames
- Allen key lockable snap frames
- Key lockable poster frame
- Key lockable magnetic notice board / white board
- Frames can be edge lit using LEDs
- Can be fitted with Executive light boxes
- Australian made
- Standard colour option: Silver
- Custom colours also available

#### **SPECIFICATIONS**

- Normally fitted with 3 off A3 portrait double sided snap frames, A1 or A2 optional
- 1800mm tall pole, custom sizes optional
- Oval base (5mm), powder coated
- Custom poster sizes
- 5mm Coreflute backing loose piece is easily replaced
- 1mm PVC overlay or 2mm clear acrylic if exposed to sunlight
- 2 off 60x60mm poles, natural anodised
- 2 off chrome end caps
- Can be made taller, shorter, wider or narrower
- Normally has an oval base but any shape can be made
- Can be 2 toned outer and inner frame profiles can be different colours