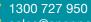

## SINGLE/DOUBLE SIDED LIGHT BOX UP TO 3X2M

- Fitted with any of the EASY LOADER or UniLOADER snap frames
- Front Loading
- Lighting from the EdgeMax LED strips along sides
- Single or double sided
- Tamper resistant snap
- Wide range of colours and finishes
- Can be two-toned to suit corporate image
- Non-reflective or clear overlay
- Clear acrylic overlay for outdoor use
- Australian Made
- Colour options include silver, polished gold & silver front face, wood grain front face. Custom colours also available.

## **SPECIFICATIONS**

- 74mm deep light box fitted with any of our snap frames
- Double sided 92mm to 105mm deep
- EdgeMax LEDs
- Lightweight, aluminium construction
- Corrosion resistant
- Rebated box available for flush mounting into bulkhead installations
- "Multi face on single box" option available for menu boards
- "Face only" option to fit existing slimline light box
- Sizes from A4 up to 3000x2000mm