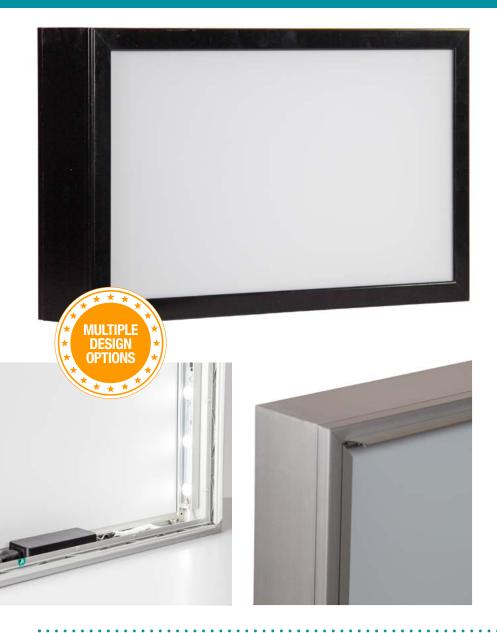

## SINGLE/DOUBLE SIDED LIGHT BOX UP TO 3X2M

- Fitted with any of the EASY LOADER or UniLOADER snap frames
- Front Loading
- Lighting from the EdgeMax LED strips along sides
- Single or double sided
- Tamper resistant snap
- Wide range of colours and finishes
- Can be two-toned to suit corporate image
- Non-reflective or clear overlay
- Clear acrylic overlay for outdoor use
- Australian Made
- Colour options include silver, polished gold & silver front face, wood grain front face. Custom colours also available.

## **SPECIFICATIONS**

- 74mm deep light box fitted with any of our snap frames
- Double sided 92mm to 105mm deep
- EdgeMax LEDs
- Lightweight, aluminium construction
- Corrosion resistant
- Rebated box available for flush mounting into bulkhead installations
- "Multi face on single box" option available for menu boards
- "Face only" option to fit existing slimline light box
- Sizes from A4 up to 3000x2000mm