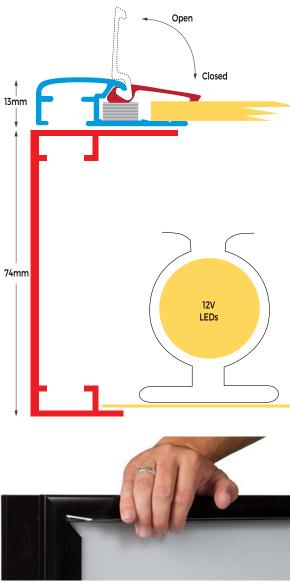

## SINGLE/DOUBLE SIDED LIGHT BOX UP TO 3X2M

- Fitted with any of the EASY LOADER or UniLOADER snap frames
- Front Loading
- Lighting from the EdgeMax LED strips along sides
- Single or double sided
- Tamper resistant snap
- Wide range of colours and finishes
- Can be two-toned to suit corporate image
- Non-reflective or clear overlay
- Clear acrylic overlay for outdoor use
- Australian Made
- Colour options include silver, polished gold & silver front face, wood grain front face. Custom colours also available.

## **SPECIFICATIONS**

- 74mm deep light box fitted with any of our snap frames
- Double sided 92mm to 105mm deep
- EdgeMax LEDs
- Lightweight, aluminium construction
- Corrosion resistant
- Rebated box available for flush mounting into bulkhead installations
- "Multi face on single box" option available for menu boards
- "Face only" option to fit existing slimline light box
- Sizes from A4 up to 3000x2000mm