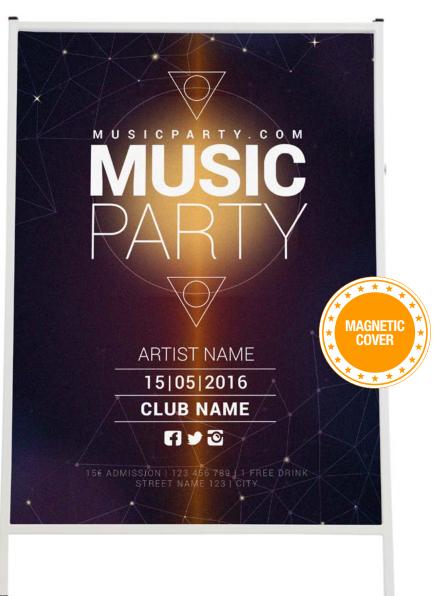

### MAGNETIC POSTER HOLDING SYSTEM

- A-frame folding display stand
- Magnetic edged cover ensures clean, dry posters
- Easy poster access via hidden release hole in the back of each panel
- For indoor and outdoor use
- Weatherproof UV stable antiglare PVC magnetic cover sheets with colour matched printed boarder
- No assembly required
- Colour options include white. A range of colours is available if a bulk order is placed.

#### ADDITIONAL INFORMATION

- A1 (594x841mm)
- White