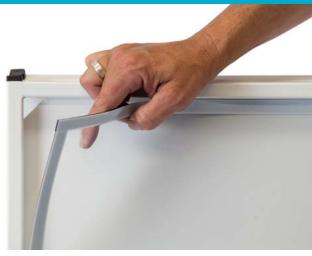

### MAGNETIC POSTER HOLDING SYSTEM

- A-frame folding display stand
- Magnetic edged cover ensures clean, dry posters
- Easy poster access via hidden release hole in the back of each panel
- For indoor and outdoor use
- Weatherproof UV stable antiglare PVC magnetic cover sheets with colour matched printed boarder
- No assembly required
- Colour options include white. A range of colours is available if a bulk order is placed.