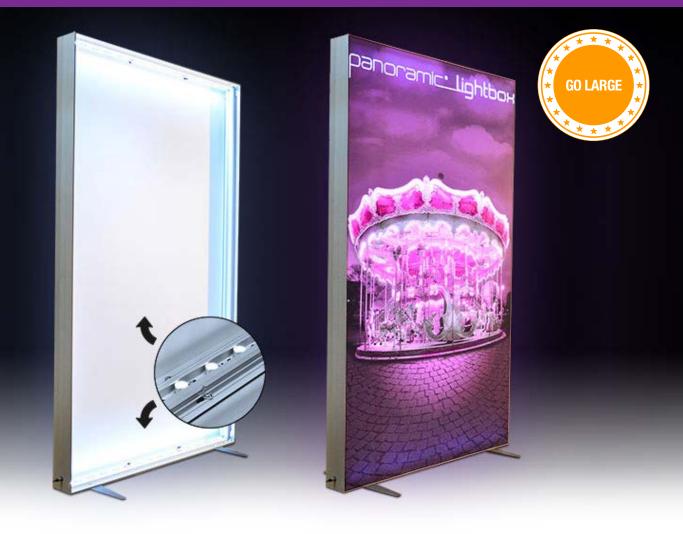

#### A4 TO 10x3m FREESTANDING FABRIC LIGHT BOX

- The KD180 extrusion forms a 180mm deep illuminated light box frame
- These poster frames can be free standing or suspended in many indoor locations
- From the front the poster display is completely frameless
- Only a 180mm (depth) section of aluminium extrusion is seen from the side
- Image extends from edge to edge, covering 100% of the space used
- Different lighting technologies employed depending on size of light box
- Colour option: Silver
- Custom colours also available

## **SPECIFICATIONS**

- Sizes ranging from A4 up to 10x3m
- 180mm deep
- Double sided
- Can be suspended, or recessed into a bulkhead for viewing from both sides or free standing
- Range of different feet for floor standing units available
- Different lighting options include double sided back lit EdgeMax options for back lighting
- LEDs produce very little heat
- EdgeLit without guide panel and BackLit units can be delivered in kit form
- Extruded profiles are joined together with easily fitted screw corners
- Easily assembled by handy man
- Custom sizes can be produced