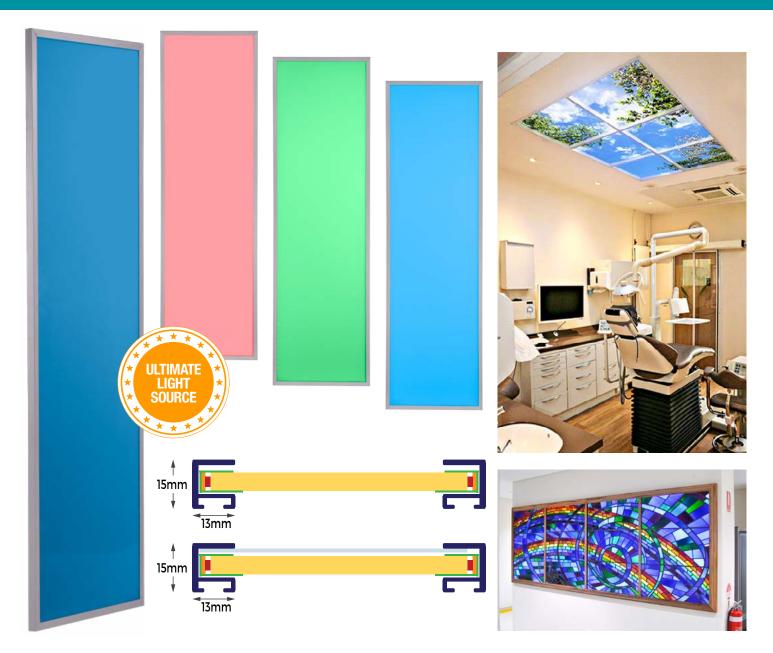

#### PERMANENT POSTER DISPLAY OR EDGE-LIT LIGHT SOURCE

- Thin unit with narrow border
- Can be used for lighting up the back of shelves, wall panels and ceiling panels
- Can be recessed and/or butted up against each other
- Tamper safe
- Colour changing RGB LEDs available
- Available with remote control dimmer
- Colour options include silver.

## **SPECIFICATIONS**

- 13mm wide, 15mm deep frame
- 5mm edge-lit panel
- 1mm clear PVC overlay as a poster display OR 2mm opal acrylic diffuser as a lighting panel
- Accepts material up to 8mm thick
- Smallest short side: 185mm (A5 short side)
- Max. sizes: 2462x1244mm and 3084x1064mm
- Minimum power consumption
- Lightweight
- Long lifespan