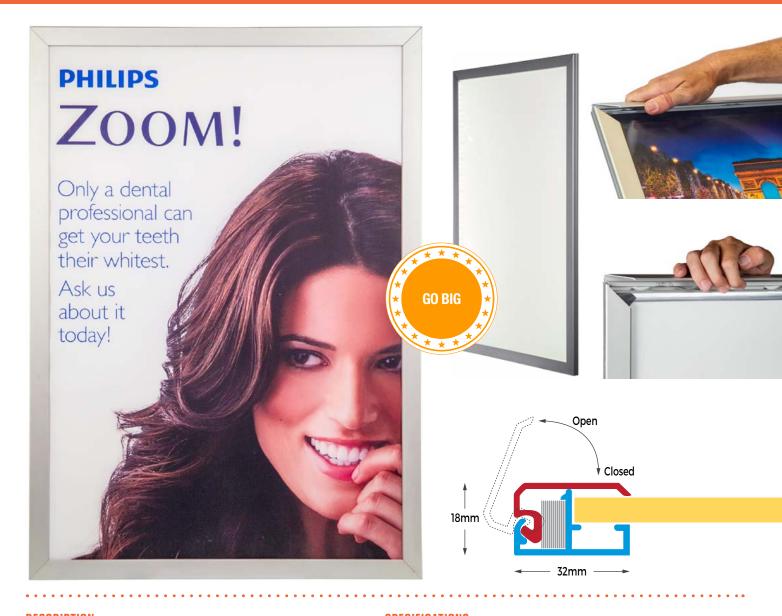

#### POSTERS OF UP TO 2x3m IN SIZE

- Based on the popular UniLOADER frame but has wider and thicker design
- Normally supplied with a backing board as well as a clear overlay
- Can be supplied as empty units
- The Maxi UniLOADER is used to manufacture the UniLite18 -an 18mm thick edge lit light box
- Ideal for use on the face of backlit light boxes
- Change your poster in seconds
- Clear overlay holds your poster flat
- Standard and custom made sizes
- Indoor or outdoor use
- Aluminium weather resistant & corrosion free
- Australian made
- Standard colour option: Silver
- Custom colours also available

## **SPECIFICATIONS**

- 32mm wide, 18mm thick snap frame
- Can accept material to a thickness of 9mm
- Front loading frame
- Fitted with 5mm coreflute backing and 2mm clear PVC overlay
- Wide range of colours and finishes
- Non-reflective or clear overlay
- Clear acrylic overlay for outdoor use
- Opal acrylic backing for backlit displays
- Can be edge lit
- Chalkboard option with clear overlay
- · Can be fitted with security screws to make it tamper resistant