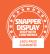

#### POSTERS OF UP TO 2x3m IN SIZE

- Based on the popular UniLOADER frame but has wider and thicker design
- Normally supplied with a backing board as well as a clear overlay
- Can be supplied as empty units
- The Maxi UniLOADER is used to manufacture the UniLite18 -an 18mm thick edge lit light box
- Ideal for use on the face of backlit light boxes
- Change your poster in seconds
- Clear overlay holds your poster flat
- Standard and custom made sizes
- Indoor or outdoor use
- Aluminium weather resistant & corrosion free
- Australian made
- Standard colour option: Silver
- Custom colours also available

## **SPECIFICATIONS**

- 32mm wide, 18mm thick snap frame
- Can accept material to a thickness of 9mm
- Front loading frame
- Fitted with 5mm coreflute backing and 2mm clear PVC overlay
- Wide range of colours and finishes
- Non-reflective or clear overlay
- Clear acrylic overlay for outdoor use
- Opal acrylic backing for backlit displays
- Can be edge lit
- Chalkboard option with clear overlay
- · Can be fitted with security screws to make it tamper resistant