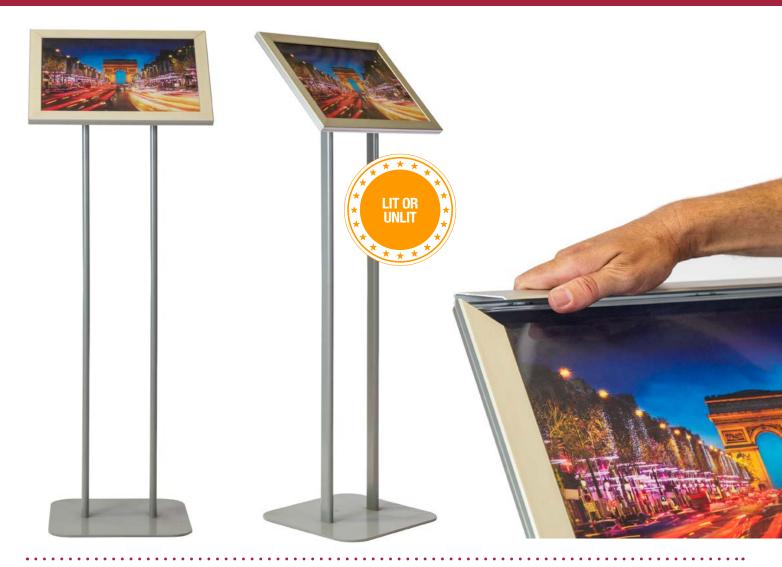

#### PREMIUM QUALITY DISPLAY STAND

- Premium version with all steel base, can have multiple legs
- Ideal for displaying frequently changing information such as menus, special offers and new product launches
- Fitted with snap lock EASYLOADER poster frame
- Standard version with 350x350mm base and A3 UniLoader snap frame
- Frames can be lit up with internal LEDs
- Option of light base for easy movement
- Option of heavy base for more stability
- Can be customized to specific requirements
- Made in Australia
- Colour options include silver. Custom colours also available.

## **SPECIFICATIONS**

- Display stand fitted with snap lock EASY LOADER poster frame
- Normally A3 landscape poster frame
- Poster stand for indoor and outdoor use
- Single or double upright
- Steel pole and base
- Poster frame can be made to any size
- Can have multiple legs
- Tamper resistant snap frames
- Optional: Allen key lockable snap frames
- Optional: Key lockable poster frame
- Optional: Key lockable magnetic notice board / white board
- Optional: Frames can be edge lit using LEDs
- Can be customized

#### **ADDITIONAL INFORMATION**

- Custom Sizes
- Standard: A3 UniLoader Snap Frame, 2 Uprights, steel base

T 1300 727 950 E sales@snapperdisplay.com.au W snapperdisplay.com.au A DOOR PROCESSING OF THE CONSTITUTION OF THE C