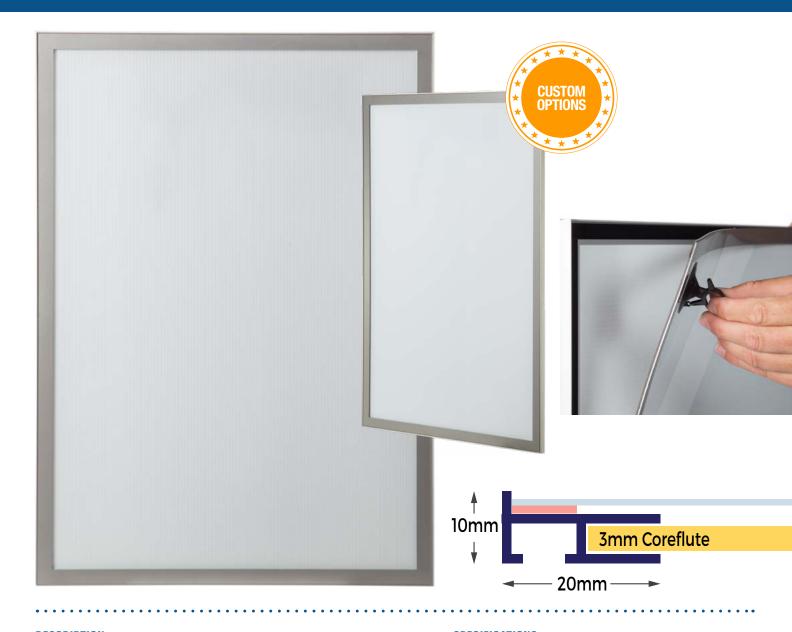

## MAGNETIC PEEL FLUSH ACRYLIC FACE

- Only 10mm thick sleek poster frame to securely hold your poster
- A contemporary design that will not date
- Has no visible supports or fixings
- Poster is secured with a clear overlay with a magnetic border
- · Opening mechanism not immediately evident
- Only a suction cap is required to open the Poster Vault
- Can be mounted portrait or landscape
- For interior use
- Standard colour option: Silver
- Custom sizes and colours are also available

#### **SPECIFICATIONS**

- 10mm deep frame
- Tamper safe
- Magnetic face
- Opens with suction cap
- Recommended for interior use
- Available in A4, A3, A2, A1 and A0 sizes ex stock
- Can be custom made to maximum size of A0 and any standard powder coat colour