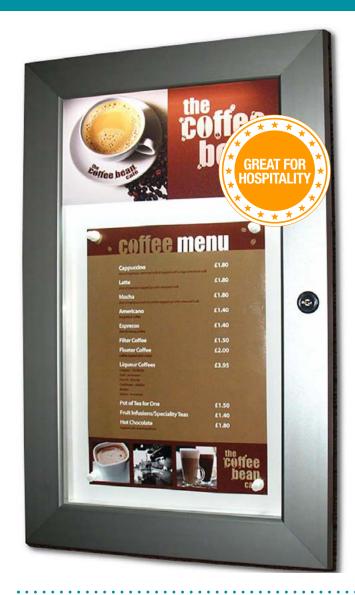

# EDGE-LIT MENU FRAME FEATURING A MAGNETIC/DRY-WIPE BACK PANEL AND ADDITIONAL HEADER AREA

- Magnetic back panel, lockable door and additional header area
- LED edge-lit lockable poster frame
- Custom made to your specific requirements
- Direct-to-surface printed headers available made to order (minimum order quantities apply)
- Suitable for internal and external use, landscape or portrait
- Standard colour option: Silver
- Custom colours also available for bulk orders

# **SPECIFICATIONS**

- Durable 52x32mm aluminium frame
- Vandal resistant 1.5mm polycarbonate glazing panel
- 3m waterproof power cable as standard
- 12V adapter supplied with each unit
- · LED strip along top inside edge
- Glazing panels suitable for self-adhesive vinyl or direct-to-surface print
- Hinged, side opening door
- Supplied complete with set of keys
- All sizes available with LED illumination
- Includes set of 8 Magnetic Pins
- Landscape and portrait units available
- · Printing available on request