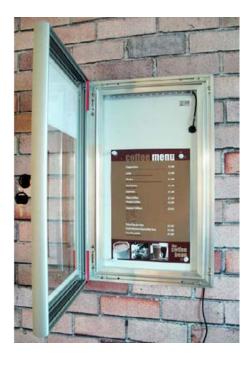

# **SPECIFICATIONS**

- Durable 52x32mm aluminium frame
- Vandal resistant 1.5mm polycarbonate glazing panel
- 3m waterproof power cable as standard
- 12V adapter supplied with each unit
- · LED strip along top inside edge
- Glazing panels suitable for self-adhesive vinyl or direct-to-surface print
- Hinged, side opening door
- Supplied complete with set of keys
- All sizes available with LED illumination
- Includes set of 8 Magnetic Pins
- Landscape and portrait units available
- · Printing available on request