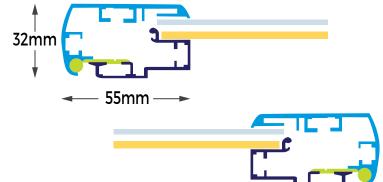

# **SPECIFICATIONS**

- Durable 52x32mm aluminium frame
- Vandal resistant 1.5mm polycarbonate glazing panel
- 3m waterproof power cable as standard
- 12V adapter supplied with each unit
- · LED strip along top inside edge
- Glazing panels suitable for self-adhesive vinyl or direct-to-surface print
- Hinged, side opening door
- Supplied complete with set of keys
- All sizes available with LED illumination
- Includes set of 8 Magnetic Pins
- Landscape and portrait units available
- · Printing available on request