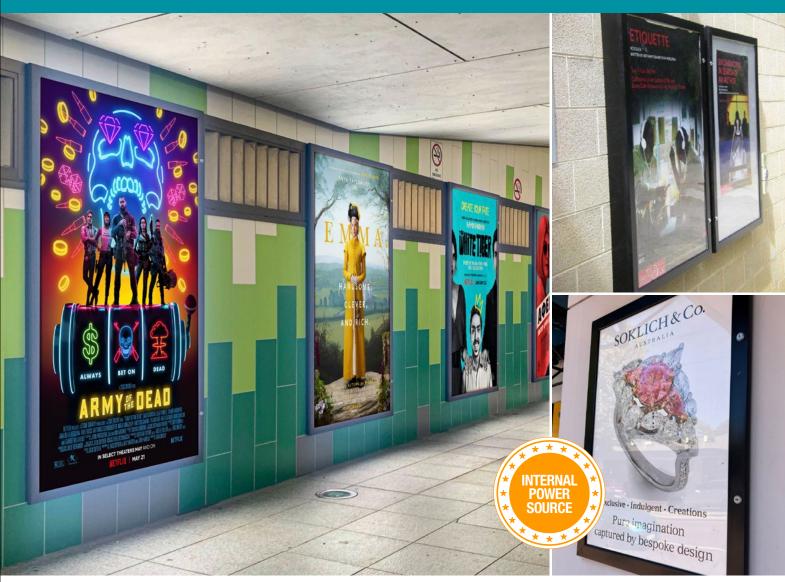

# SLIMLOCK KEY LOCKABLE LIGHT BOX

# EXTREMELY DURABLE, WEATHER PROOF AND VANDAL RESISTANT

- Lockable back-lit light box
- For interior or exterior use
- 1 or 2 Locks depending on size
- Hinged, side opening or upward opening door options
- Plastic clips inside the frame hold the poster in place, making it easier to close and lock the door
- Quickly and easily change your poster
- LED matrix uses 1/3 of the power of fluorescent tubes
- EdgeMax LEDs perimeter lighting
- Export quality
- Competitive prices
- Probably the biggest range and stocks in Australia
- Colour options include silver. Custom colours also available