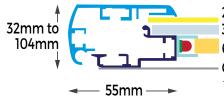

# SLIMLOCK KEY LOCKABLE LIGHT BOX

# EXTREMELY DURABLE, WEATHER PROOF AND VANDAL RESISTANT

- Lockable back-lit light box
- For interior or exterior use
- 1 or 2 Locks depending on size
- Hinged, side opening or upward opening door options
- Plastic clips inside the frame hold the poster in place, making it easier to close and lock the door
- Quickly and easily change your poster
- LED matrix uses 1/3 of the power of fluorescent tubes
- EdgeMax LEDs perimeter lighting
- Export quality
- Competitive prices
- Probably the biggest range and stocks in Australia
- Colour options include silver. Custom colours also available