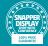

### **SPECIFICATIONS**

- 52mm wide, 32mm to 104mm deep
- From A3 up to 1800x1200mm and 2400x1000mm
- LED Matrix
- EdgeMax LEDs perimeter lighting