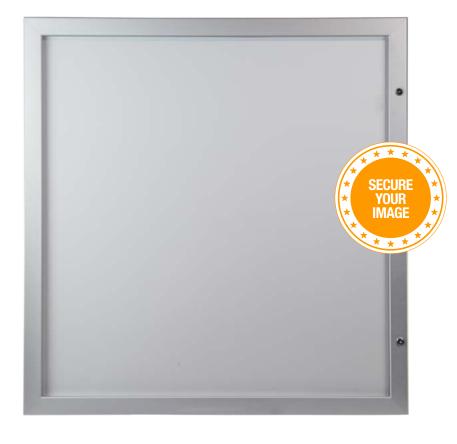

### **VANDAL RESISTANT AND WEATHER PROOF**

- Extremely durable, weather proof and vandal resistant
- Plastic clips inside the poster frame hold the poster in place
- Change posters quickly
- Aluminium weather resistant & corrosion free
- Also available with Cork or Pin Board and Magnetic backing
- Standard colour option: Silver
- Custom colours also available

# **SPECIFICATIONS**

- 52mm wide, 30mm deep
- Lockable poster frame or magnetic display board
- For interior or exterior use
- Hinged, side opening door
- 1 or 2 locks depending on frame size
- Standard sizes A3 to A0 in stock
- Custom sizes and colours available for bulk orders