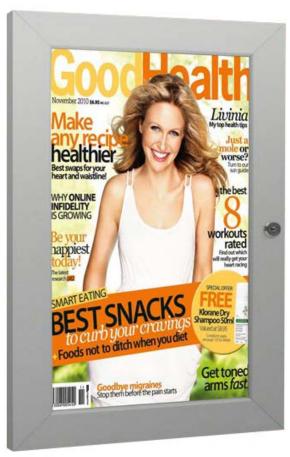

### **VANDAL RESISTANT AND WEATHER PROOF**

- Extremely durable, weather proof and vandal resistant
- Plastic clips inside the poster frame hold the poster in place
- Change posters quickly
- Aluminium weather resistant & corrosion free
- Also available with Cork or Pin Board and Magnetic backing
- Standard colour option: Silver
- Custom colours also available

# **SPECIFICATIONS**

- 52mm wide, 30mm deep
- Lockable poster frame or magnetic display board
- For interior or exterior use
- Hinged, side opening door
- 1 or 2 locks depending on frame size
- Standard sizes A3 to A0 in stock
- Custom sizes and colours available for bulk orders