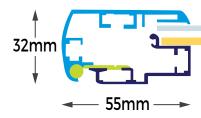

# **SPECIFICATIONS**

- 52mm wide, 30mm deep
- Lockable poster frame or magnetic display board
- For interior or exterior use
- Hinged, side opening door
- 1 or 2 locks depending on frame size
- Standard sizes A3 to A0 in stock
- Custom sizes and colours available for bulk orders