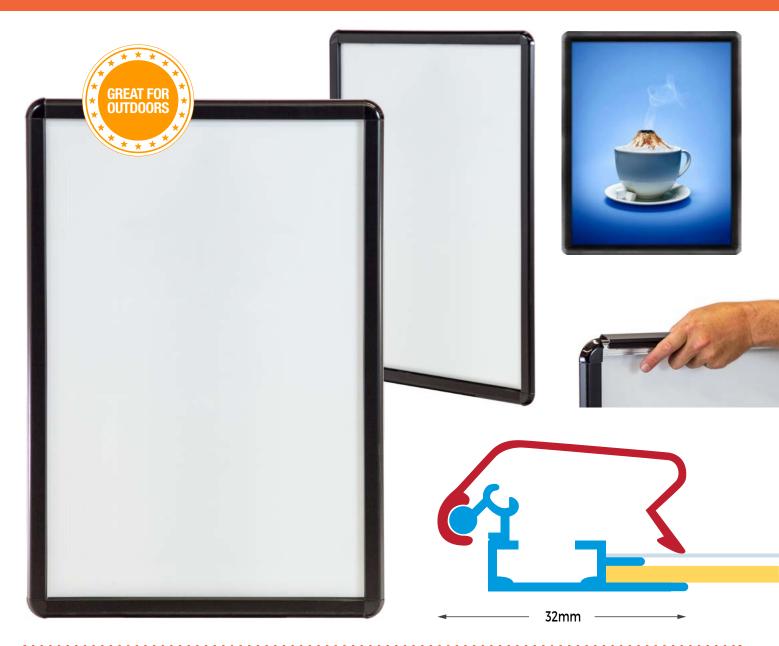

#### TAMPER RESISTANT SNAP AVAILABLE

- Simply snap it open, insert your poster and snap it shut. As easy as 1,2,3
- Change your poster in seconds
- Tamper resistant snap available
- Clear overlay holds your poster flat
- Standard sizes kept in stock
- Custom sizes available if quantity is sufficient
- Aluminium weather resistant & corrosion free
- Competitive prices
- Colour option: Black

## **SPECIFICATIONS**

- 32mm wide snap frame
- Anti-glare 2mm clear Acrylic cover sheet that will
  not go brittle or yellow when exposed to sunlight
- Tamper resistant snap available
- Round corners

#### **ADDITIONAL INFORMATION**

- 30x25" (760x510mm)
- A0 (841x1189 mm)
- A1 (594x841mm)
- A2 (420x594 mm)
- A3 (297x420 mm)
- Black with round corners

T 1300 727 950 E sales@snapperdisplay.com.au W snapperdisplay.com.au