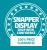

### HEAVY DUTY OUTDOOR LOCKABLE LIGHT BOX

- For indoor and outdoor high traffic areas where security is a necessity
- Front panel has a contemporary, flat appearance with a black painted border
- Weather seals prevent water from entering the light box
- Power supplies are housed within the unit for hard wired installation
- Fitted with heavy duty hinges and gas struts
- · Colour option: Silver anodised frame with black painted border

## **SPECIFICATIONS**

- Two rows of rubber seals & Decially designed internal channels for waterproofing
- Light source: LED
- Door opening type (with locks)
- Door fitted with gas struts to keep them open when changing posters
- Power supplies housed inside unit for hard wiring
- Double sided option available on request