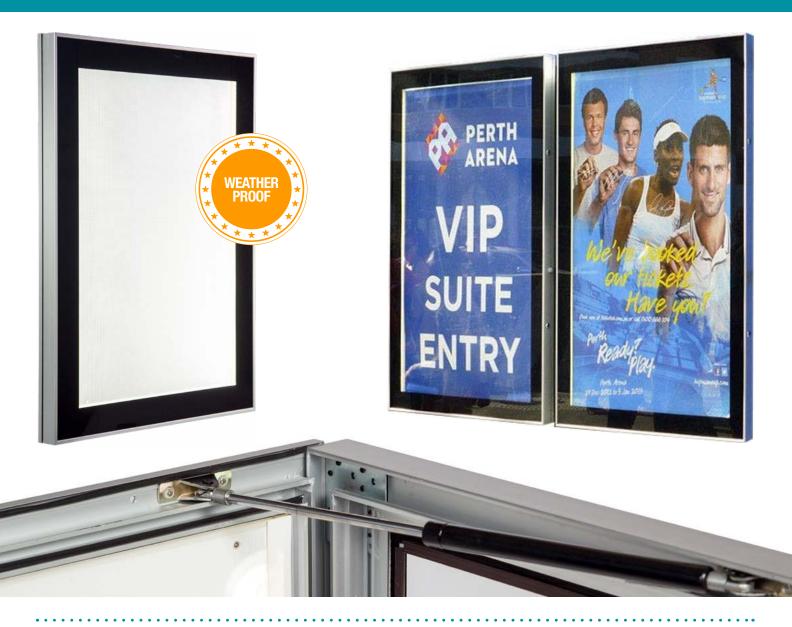

### HEAVY DUTY OUTDOOR LOCKABLE LIGHT BOX

- For indoor and outdoor high traffic areas where security is a necessity
- Front panel has a contemporary, flat appearance with a black painted border
- Weather seals prevent water from entering the light box
- Power supplies are housed within the unit for hard wired installation
- Fitted with heavy duty hinges and gas struts
- · Colour option: Silver anodised frame with black painted border

## **SPECIFICATIONS**

- Two rows of rubber seals & Decially designed internal channels for waterproofing
- Light source: LED
- Door opening type (with locks)
- Door fitted with gas struts to keep them open when changing posters
- Power supplies housed inside unit for hard wiring
- Double sided option available on request