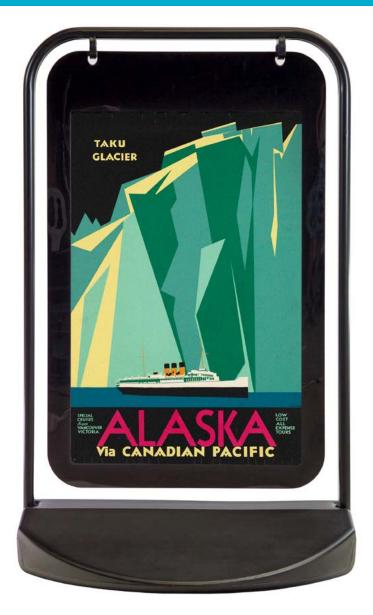

### HEADER AREA FOR PERMANENT MESSAGE

- Header area for a permanent message or brand name
- Magnetic edged polycarbonate poster wallet provides excellent weather resistance and durability
- Double-sided poster display
- Display area 20"x30" (488x742mm)
- Stylish oval steel tube frame (50x25mm) is treated for external use – stocked in black
- Poster pocket available in black or white
- Patented anti-shock 'D-Flex' panel hangers make panel fitting quick and easy
- · Large display area for optimal visual impact
- Water-fillable PVC base with built in wheels
- High health and safety rating due to soft round styling and low centre of gravity
- Colour option: Black

## **SPECIFICATIONS**

- Display area 20"x30" (488x742mm)
- Oval steel tube frame (50x25mm) is treated for external use stocked in black
- Base with built in wheels available in black, 31kg filled with water, 12kg empty
- Flat packs in box for ease of delivery
- Easy 'no tools' assembly