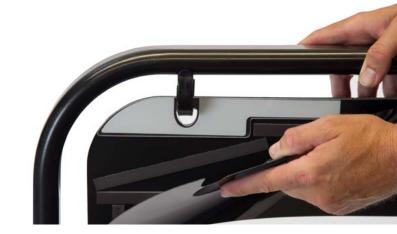

### HEADER AREA FOR PERMANENT MESSAGE

- Header area for a permanent message or brand name
- Magnetic edged polycarbonate poster wallet provides excellent weather resistance and durability
- Double-sided poster display
- Display area 20"x30" (488x742mm)
- Stylish oval steel tube frame (50x25mm) is treated for external use – stocked in black
- Poster pocket available in black or white
- Patented anti-shock 'D-Flex' panel hangers make panel fitting quick and easy
- · Large display area for optimal visual impact
- Water-fillable PVC base with built in wheels
- High health and safety rating due to soft round styling and low centre of gravity
- Colour option: Black