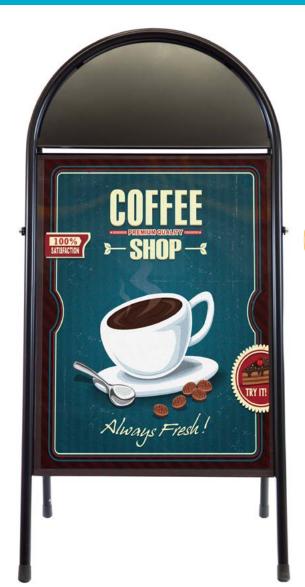

# **TOP SIGN A-FRAME**

#### ADDITIONAL HEADER AREA

- A-Frame has weatherproof magnetic poster holding system
- · Semi-circular header for vinyl lettering or printed sticker
- A-frame folding display stand
- Magnetic edged cover ensures clean, dry posters
- Easy poster access via hidden release hole in the back of each panel
- For indoor and outdoor use
- Weatherproof UV stable antiglare PVC magnetic cover sheets with colour matched printed border
- No assembly required
- Colour options include black. A range of colours is available if a bulk order is placed.