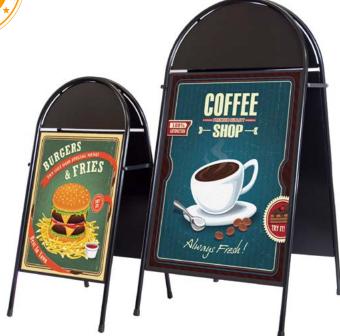

## ADDITIONAL INFORMATION

- 500x700mm
- 700x1000mm
- Black

**sales@snapperdisplay.com.au** 

w snapperdisplay.com.au