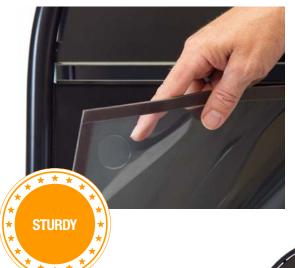

#### ADDITIONAL HEADER AREA

- A-Frame has weatherproof magnetic poster holding system
- · Semi-circular header for vinyl lettering or printed sticker
- A-frame folding display stand
- Magnetic edged cover ensures clean, dry posters
- Easy poster access via hidden release hole in the back of each panel
- For indoor and outdoor use
- Weatherproof UV stable antiglare PVC magnetic cover sheets with colour matched printed border
- No assembly required
- Colour options include black. A range of colours is available if a bulk order is placed.