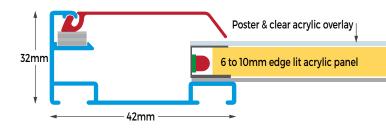

## **SPECIFICATIONS**

- 64mm wide, 32mm thick
- Front loading frame
- Non-reflective or clear overlay
- Can be fitted with security screws to make it
- tamper resistant
- Energy efficient, low heat emission
- Max size 3000x1500mm