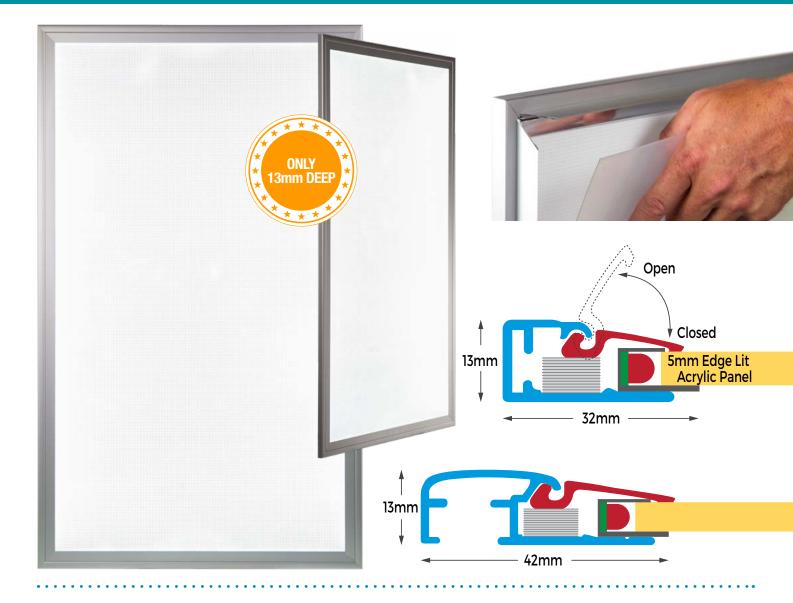

# ILLUMINATED SIGN PANEL WITH ENERGY EFFICIENT LED TECHNOLOGY

- Made with Mini EASY LOADER frame, Classic EASY LOADER snap
- Can be butted up against each other
- Can be opened even when recessed
- Can be two-toned to suit corporate image
- Specially manufactured acrylic light diffuser panels
- Optional Mini or Classic Snap outer section but normally comes with Classic Snap inner section
- Single or double sided option
- Colour options include silver, polished gold & silver front face, wood grain front face
- More custom colours also available

# **SPECIFICATIONS**

- Only 13mm thick, optional 32 or 42mm wide snap frame
- Acrylic light diffuser panels
- Double sided option
- Runs on 12V, energy efficient
- UltraBrite or Normal LED's
- Standard sizes A5 A0 (1200x900)
- Custom sizes up to 1480x900mm
- Comes with 0.75mm thick clear PETG overlay
- Non-reflective or clear overlay options
- 12V Power pack supplied with each unit