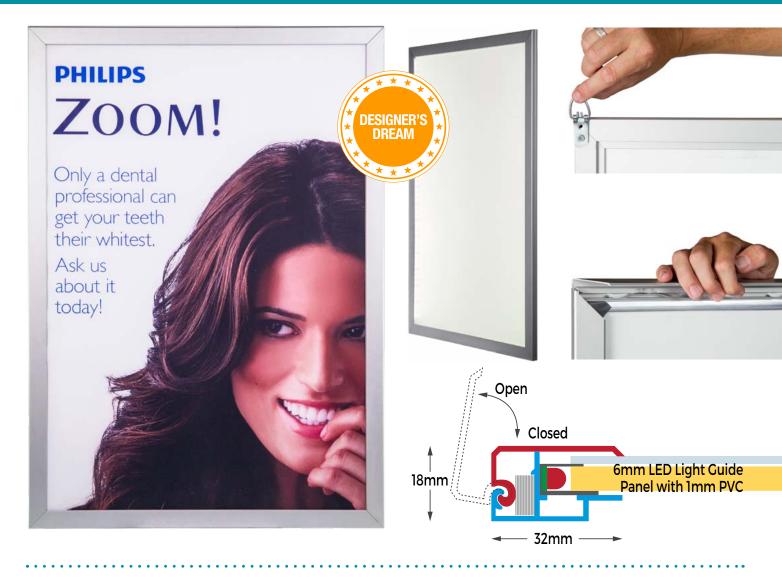

# FITTED WITH MAXI UNILOADER SNAP FRAME FOR WIDER DISPLAYS

- Same technology as the UltraSlim13, but with a slightly thicker acrylic light diffuser panel to sufficiently illuminate wider displays
- Different look to the EASY LOADER style i.e. no division line on front face of frame
- Clean square look with a flat front face
- Can be fitted with security screws to make it tamper resistant
- Change your poster in seconds
- Clear overlay holds your poster flat
- Indoor or outdoor use
- Weather resistant, corrosion free
- Australian made
- Standard colour option: Silver
- Custom colours are also available

## **SPECIFICATIONS**

- Only 18mm deep, 32mm wide
- Acrylic light diffuser panels
- Runs on 12V, energy efficient
- · Accepts material up to 9mm thickness
- Normally fitted with 5mm coreflute backing and 2mm clear PVC overlay
- Custom max Size 2440x1220mm and 3080x1040mm
- Smallest short side possible is 185mm
- Custom sizes and colours available please request a quote