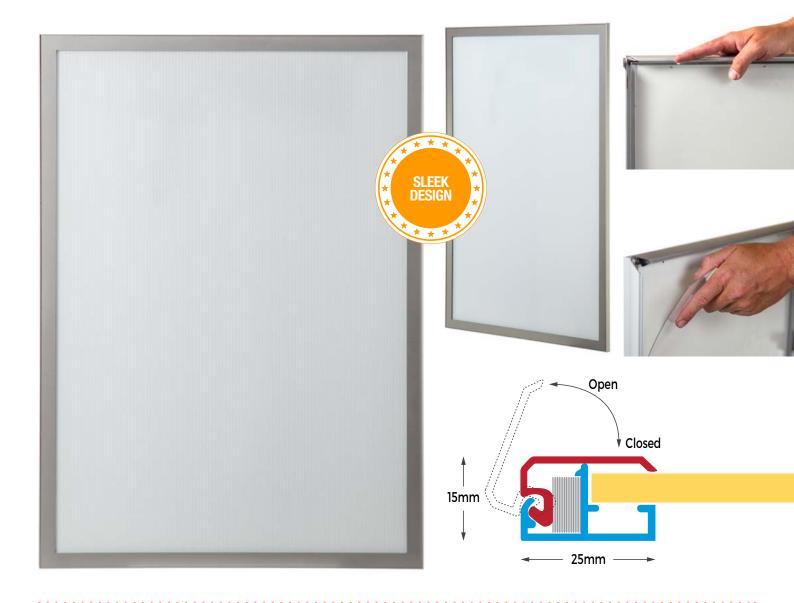

#### STYLISH VARIATION OF THE SUCCESSFUL EASY LOADER SNAP FRAMES

- Upmarket poster display solution
- Looks different to the EASY LOADER style i.e. there is no division line on the front face of the frame
- Clean square look with a flat front face
- On larger units, the ridge on the inside of the frames prevents the backing sheet and clear overlay from slipping down
- Ideal for use on the face of backlit light boxes
- Change your poster in seconds
- Clear overlay holds your poster flat
- Standard and custom made sizes
- Indoor or outdoor use
- Aluminium weather resistant & corrosion free
- Australian made
- Colour options include silver. Custom colours also available

## **SPECIFICATIONS**

- 25mm wide, 15mm thick snap frame
- Front loading frame
- Can accept material to a thickness of 6mm
- Fitted with 3mm coreflute backing and 1mm clear PVC overlay
- Non-reflective or clear acrylic overlay available for outdoor use
- Backlit / edge lit light box option available with opal acrylic overlay
- Chalkboard option available with clear overlay
- · Can be fitted with security screws to make it tamper resistant