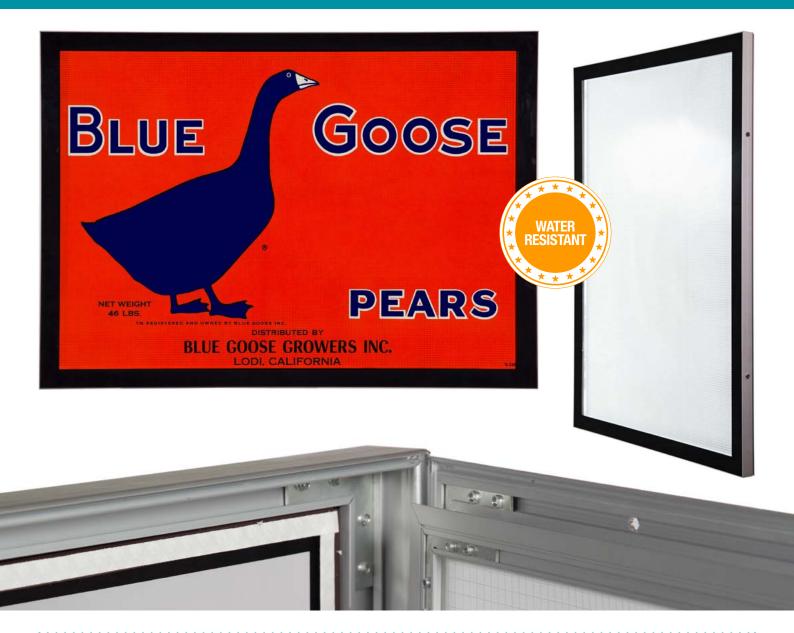

#### **UNDER AWNING AND INDOOR LOCKABLE LIGHT BOX**

- Contemporary, flat appearance with a black painted border
- Power supplies housed within the unit for hard wired installation
- Ideal choice where an external 12V or 24V power supply is not convenient
- Designed specifically for under awning use and use in high traffic areas
- Lighter construction than the StormLock
- Sizes up to 2400x1200mm
- Colour options include silver anodised frame with black
   painted border
- Custom colours also available

## **SPECIFICATIONS**

- · Power supplies housed inside unit
- Lockable and secure
- Edgelit with LEDs
- Standard and custom sizes up to 2400x1200mm

## **ADDITIONAL INFORMATION & PRICING**

- Silver anodised frame with black painted border
- 1500x1000mm.......\$1,940.80 (inc GST)
- A0 (841x1189mm)......\$1,108.70 (inc GST)

1300 727 950
sales@snapperdisplay.com.au
snapperdisplay.com.au