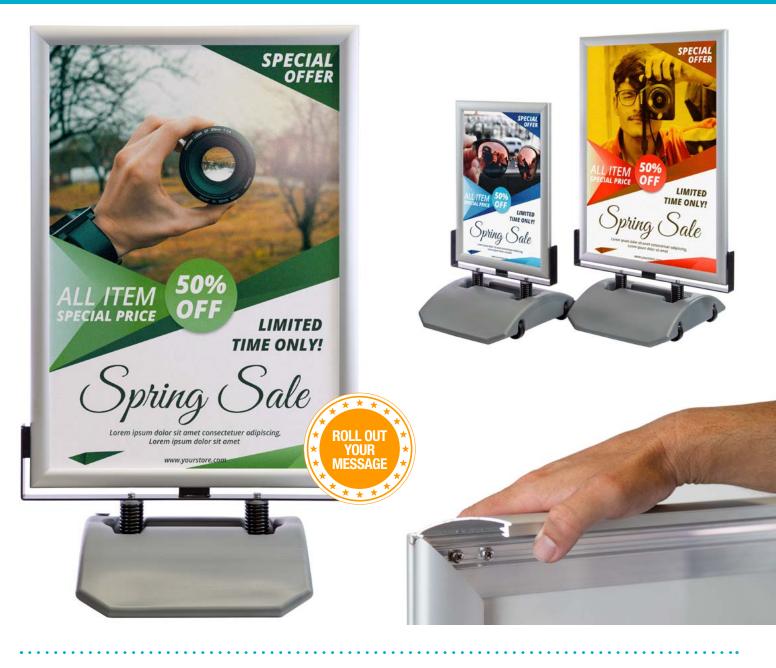

# LIGHTWEIGHT, PORTABLE DESIGN

- Slimline double sided snap poster frame
- Mounted on a wind resistant sprung water filled base
- Poster display stand for indoor and outdoor use
- Snap frame holds your poster securely
- Base filled with water for added stability
- Base has wheels for moving it from place to place easily
- Snap frame: Silver
- · Cradle: Black
- Water filled base: Grey

## **SPECIFICATIONS**

- Aluminium snap frame
- Zinc phosphate pre-treated and polyester powder coated steel stand
- Long lasting material
- Recyclable
- Two sizes: 700x1000mm and 500x700mm
- Individually packed in cardboard cartons

## **ADDITIONAL INFORMATION**

- 500x700mm
- 700x1000mm
- Silver frame, Black cradle, Grey base

W snapperdisplay.com.au