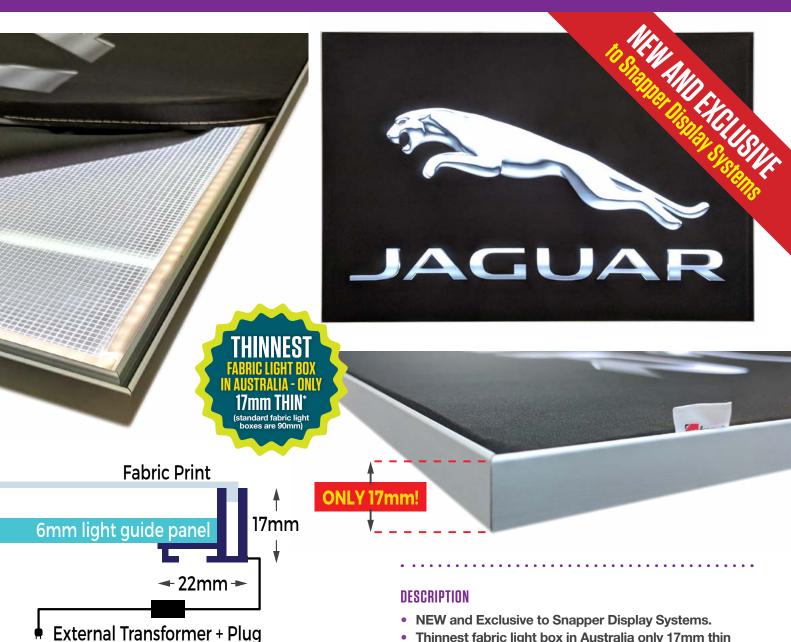

## **SPECIFICATIONS**

- Aluminium extrusion is 17mm deep, 22mm wide at rear, 2mm at front
- Sizes from A4 up to 3080 x 1040mm or 2460 x 1240mm
- Extruded profiles are joined together with easily fitted screw corners
- High efficiency, low carbon foot print
- LED Edge lit panels are normally used but EdgeMax backlit LEDs are also an option
- LEDs are normally placed on the 2 long sides for units
- LEDs can be placed on all 4 sides for terrific lighting

## **CUSTOM OPTIONS**

Custom options are available on this product. Please request a quote

- Thinnest fabric light box in Australia only 17mm thin (standard fabric light boxes are 90mm)
- Designed and manufactured in Australia.
- Using light guide panels achieves the perfect lighting, giving you the most consistent illumination across the entire image
- Crisp and sharp (no ink bleeding)
- More economical than standard light boxes especially for larger sizes
- Dimensionally stable and universally applicable for a host of
- Latest and brightest of LEDs coupled with the newest technology in light guide panels
- The image goes from edge to edge
- The light box has a totally flat, flush front face
- Can be recessed and still operate unhindered
- Custom sizes can be made
- Locally made
- Colour options include silver
- Custom colours also available