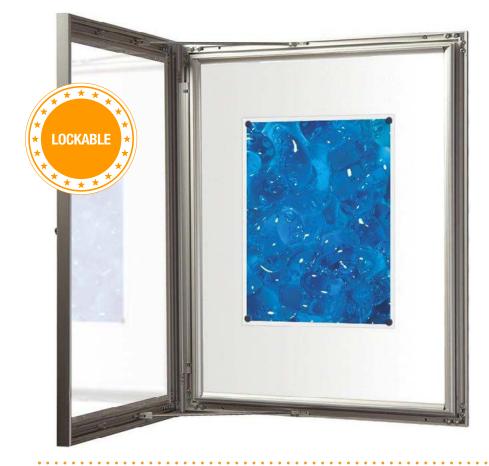

# NOTICE BOARDS SLIMLOCK KEY LOCKABLE MAGNETIC NOTICE BOARDS

#### HIGH QUALITY, SECURE NOTICE BOARD

- Premier range of key lockable notice boards
- Perfect for indoor and outdoor use
- Extremely durable
- Weather proof
- Vandal resistant
- Export quality
- Aluminium weather resistant & corrosion free
- Also available with Cork Board or Pin Board backing
- Colour options include silver
- Custom colours also available