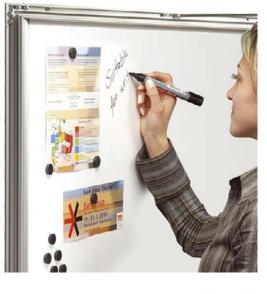

## NOTICE BOARDS SLIMLOCK KEY LOCKABLE CORK NOTICE BOARDS

#### SECURE, HIGH QUALITY NOTICE BOARD

- Premier range of key lockable notice boards
- Perfect for indoor and outdoor use
- Extremely durable
- Weather proof
- Vandal resistant
- Export quality
- Aluminium weather resistant & corrosion free
- Also available with Magnetic/White Board or Pin Board backing
- Standard colour option: Silver
- Custom colours also available