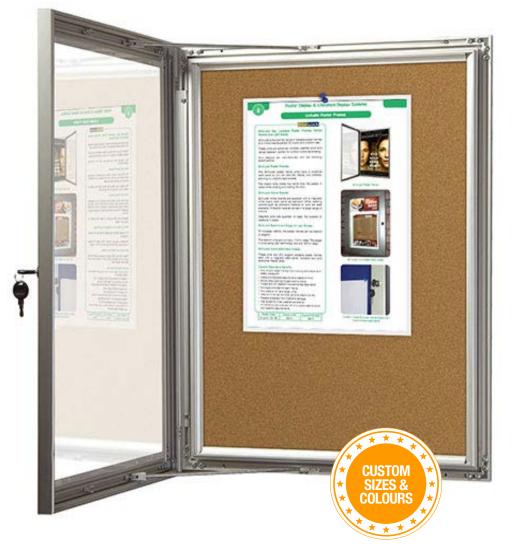

## NOTICE BOARDS SLIMLOCK KEY LOCKABLE CORK NOTICE BOARDS

#### SECURE, HIGH QUALITY NOTICE BOARD

- Premier range of key lockable notice boards
- Perfect for indoor and outdoor use
- Extremely durable
- Weather proof
- Vandal resistant
- Export quality
- Aluminium weather resistant & corrosion free
- Also available with Magnetic/White Board or Pin Board backing
- Standard colour option: Silver
- Custom colours also available

#### **SPECIFICATIONS**

- 52mm wide, 30mm deep lockable frame
- Stocked in sizes from A3 to A0 and sizes of multiple A4 pages such as 4xA4, 6xA4, 9xA4 and 12xA4
- Custom made sizes available
- Interior or exterior use
- Weatherproof