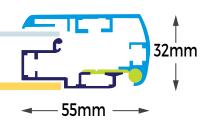

#### **CUSTOM OPTIONS**

St II

- Custom options are available on this product.
- Please request a quote.

– 55mm

E sales@snapperdisplay.com W snapperdisplay.com.au