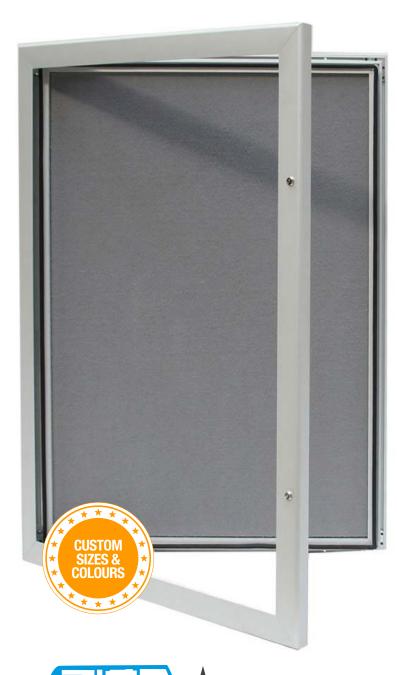

# NOTICE BOARDS SLIMLOCK KEY LOCKABLE MAGNETIC NOTICE BOARDS

#### HIGH QUALITY, SECURE NOTICE BOARD

- Premier range of key lockable notice boards
- Perfect for indoor and outdoor use
- Extremely durable
- Weather proof
- Vandal resistant
- Export quality
- Aluminium weather resistant & corrosion free
- Also available with Cork Board or Pin Board backing
- Colour options include silver
- Custom colours also available

#### **CUSTOM OPTIONS**

- Custom options are available on this product.
- Please request a quote.

- 52mm wide, 30mm deep lockable frame
- Stocked in sizes from A3 to A0 and sizes of multiple A4 pages such as 4xA4, 6xA4, 9xA4 and 12xA4
- Magnets are supplied to hold poster in place
- Custom made sizes available
- Interior or exterior use
- Weatherproof