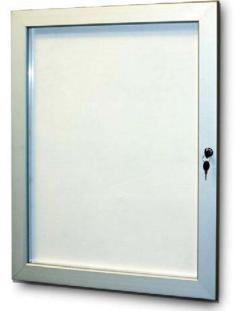

## NOTICE BOARDS SLIMLOCK KEY LOCKABLE PIN NOTICE BOARDS

32mm

#### PREMIER RANGE OF KEY LOCKABLE NOTICE BOARDS

- Perfect for indoor and outdoor use
- Extremely durable
- Weather proof
- Vandal resistant
- Export quality
- Aluminium weather resistant & corrosion free
- Also available with Cork Board or Magnetic /White Board backing
- Standard colour option: Silver
- Custom colours also available