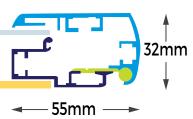

#### **SPECIFICATIONS**

- 52mm wide, 30mm deep lockable frame
- Stocked in sizes from A3 to A0 and sizes of multiple A4 pages such as 4xA4, 6xA4, 9xA4 and 12xA4
- Custom made sizes available
- Interior or exterior use
- Weatherproof

#### **CUSTOM OPTIONS**

St II

- Custom options are available on this product.
- Please request a quote.

– 55mm

E sales@snapperdisplay.com W snapperdisplay.com.au