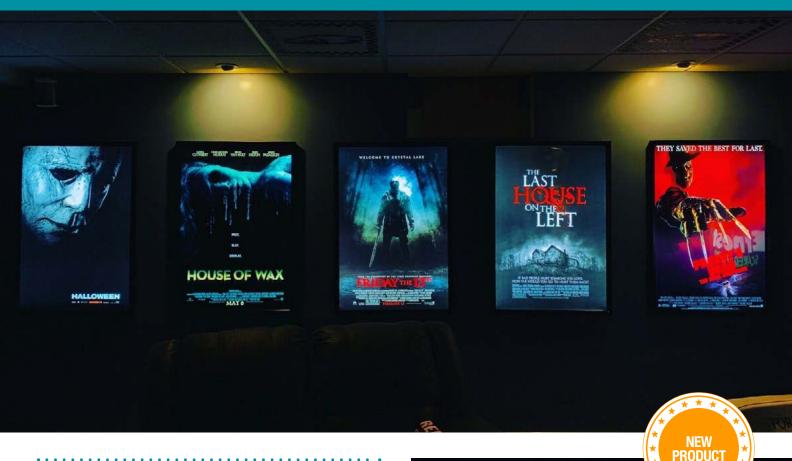

## BLACK MOVIE POSTER LIGHT BOXES 27x40

## **DESCRIPTION**

Just unpack plug into wall socket and away you go (cones will pre drilled for easy wall mounting) - takes a 27x40" poster.

- Ready to go, just plug in play. Each light box comes to your home assembled and ready to hang up
- Assembled in Australia
- Crafted out of black anodized aluminum
- Easily replace the inner poster at ANY time with your favorite 27x40" posters
- Absolutely NO buzzing or radiant noises with our state-ofthe-art LED lighting technology
- These plug in to a normal electrical outlet with a 12V DC adapter plug-in (external transformer visible)
- Advertising on movie posters, event promotions, retail stores, restaurant, art display, trade show, car dealership, hospitals, libraries, shops, offices, menu boards, jewerly store and hotels.