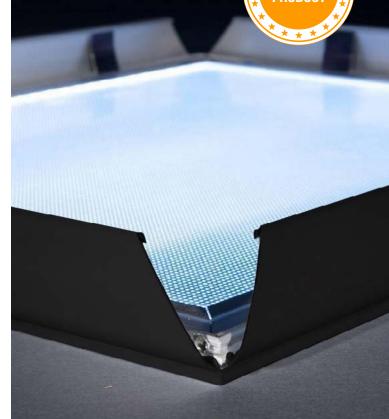

## **SPECIFICATIONS**

- Black frame only
- Only 18mm deep, 32mm wide
- Acrylic light diffuser panels
- Runs on 12V, energy efficient
- Accepts material up to 9mm thickness
- Normally fitted with 5mm coreflute backing and 2mm clear PVC overlay