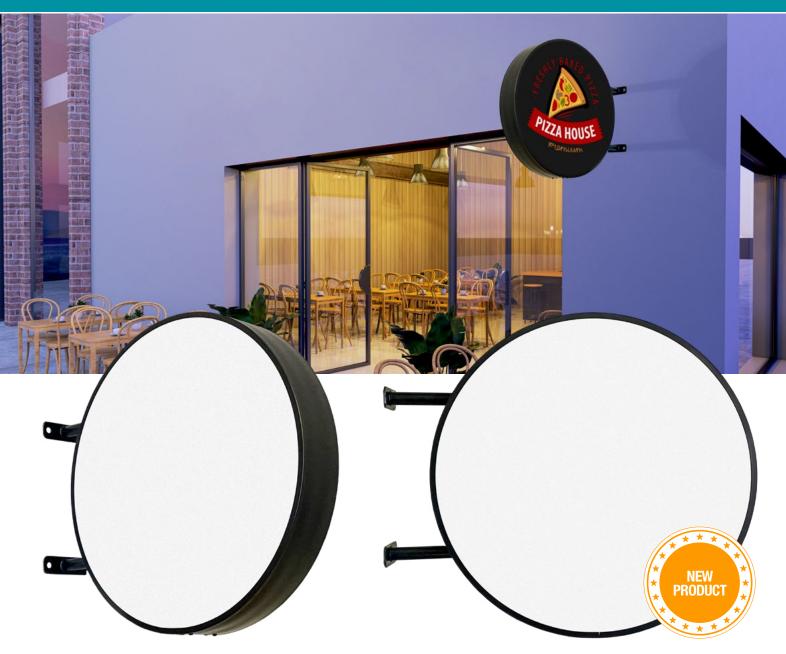

#### OUTDOOR DOUBLE SIDED GOCM LED LIGHTBOX (ROUND).

A sign for day & night. Crafted in a stylish round shape with a black powder coated frame, the lightbox sign features a robust weatherproof design perfect for your business. The future has never looked so bright.

Our round lightbox comes complete with brackets ready to be fitted onto the wall or ceiling, plug and play.

Plug it in and light it up.

#### **KEY FEATURES**

- Plugs into your wall socket for easy installation
- Double-sided 60cm diameter lightbox
- Constructed from high-quality acrylic and aluminium for outdoor and indoor use