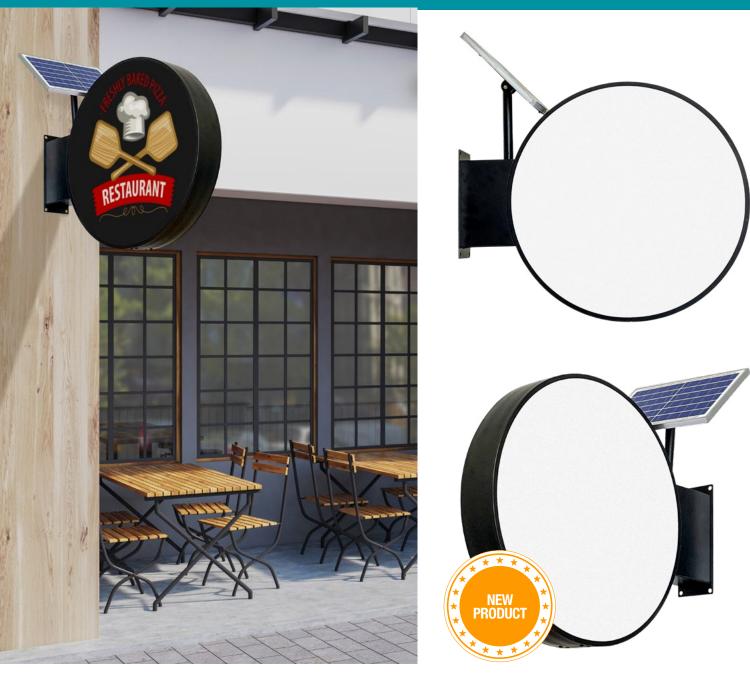

## OUTDOOR SOLAR DOUBLE SIDED GOCM LED LIGHTBOX (ROUND).

A sign for day & night. Crafted in a stylish round shape with a black powder coated frame, the lightbox sign features a robust weatherproof design. Solar panel for up to 5h of light (depending on sunlight) and is perfect for any business. The future has never looked so bright.

Our round lightbox comes complete with brackets ready to be fitted onto the wall or ceiling, then simply turn your remote on – no wiring necessary.

Fix to your wall and light it up.

## **KEY FEATURES**

- Remote on/off
- Double-sided 60cm diameter lightbox
- Constructed from high-quality acrylic and aluminium for outdoor and indoor use
- Includes wall brackets